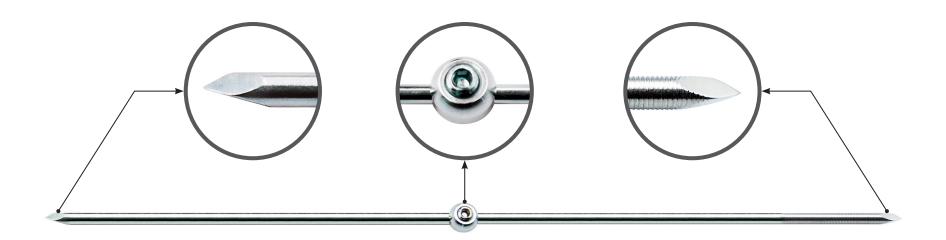

## Threaded wire

## Features

- precision ground from certified implant surgical stainless steel
- smooth tapered diamond points for easier penetration
- Available in a variety of diameter sizes
- help reduce and stabilize fractures, osteotomies and fusions

| NO. | ITEM CODE                                      | DIA. | LENGTH | TYPE                                       |
|-----|------------------------------------------------|------|--------|--------------------------------------------|
| 1   | Kirschner-Threaded Wire, Both Ends - TWB-08190 | Ø0.8 | 190mm  | Double Tip Type<br>(Threaded+Trocar Point) |
| 2   | Kirschner-Threaded Wire, Both Ends - TWB-10190 | Ø1.0 |        |                                            |
| 3   | Kirschner-Threaded Wire, Both Ends - TWB-12190 | Ø1.2 |        |                                            |
| 4   | Kirschner-Threaded Wire, Both Ends - TWB-14190 | Ø1.4 |        |                                            |
| 5   | Kirschner-Threaded Wire, Both Ends - TWB-16190 | Ø1.6 |        |                                            |
| 6   | Kirschner-Threaded Wire, Both Ends - TWB-18190 | Ø1.8 |        |                                            |
| 7   | Kirschner-Threaded Wire, Both Ends - TWB-20190 | Ø2.0 |        |                                            |